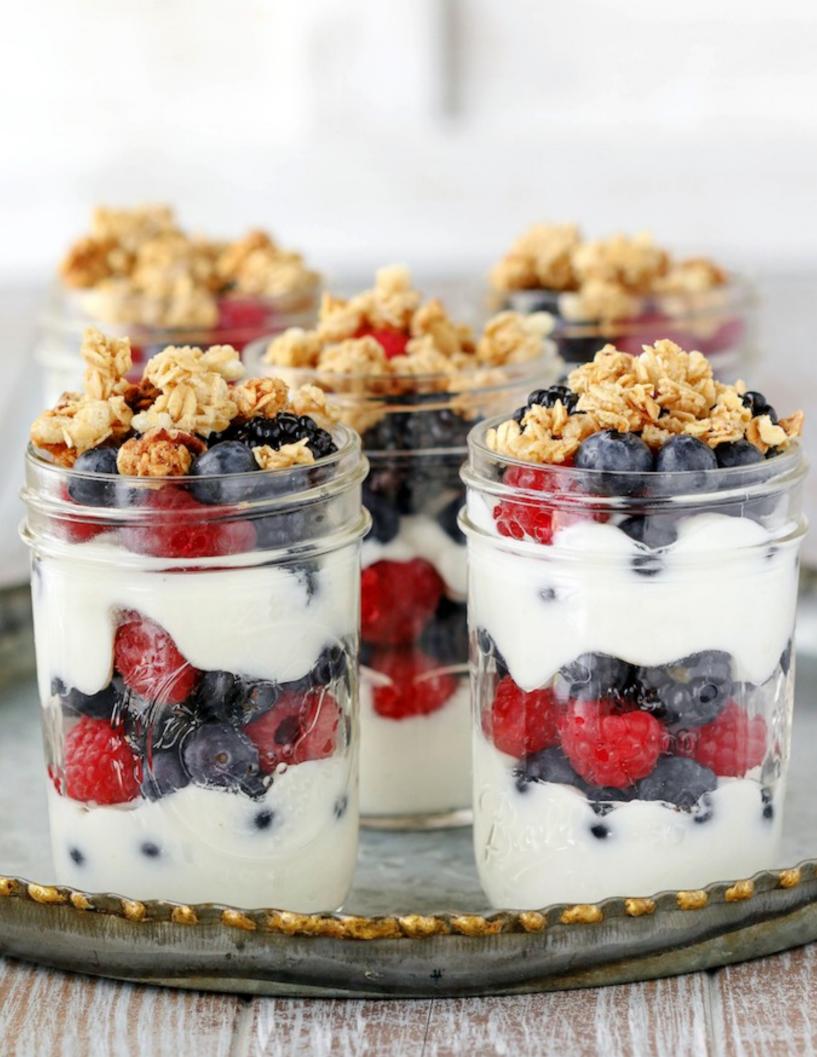

#### INDIVIDUAL COLD BREAKFAST ITEMS

FRESH BAKED MUFFINS - \$3.95 PP

**BREAKFAST PASTRIES - \$3.95 PP** 

**MONSTER COOKIES - \$29.95 PER DOZEN** 

**DOMESTIC CHEESE BOARD - \$6.25 PP** 

ASSORTED FRESH FRUIT & YOGURT PARFAITS - \$6.25 PP