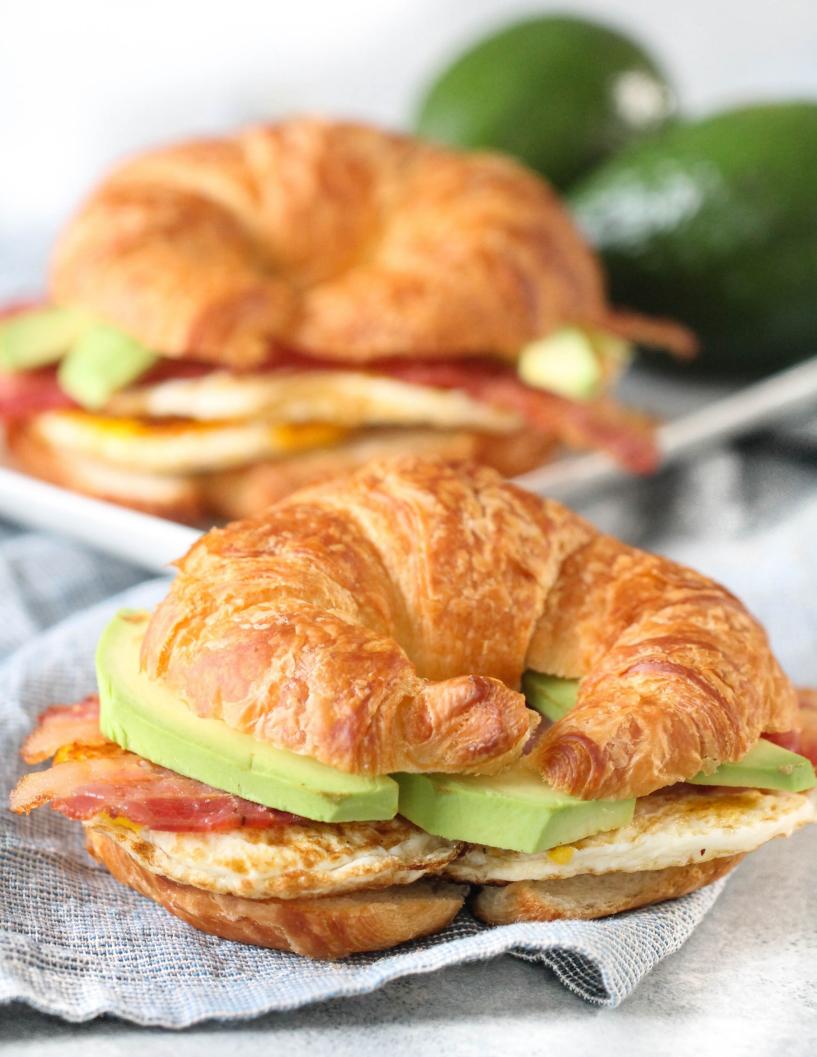

#### **GOURMET BREAKFAST SANDWICH BUFFET**

WHOLE EGGS OVEN BAKED TO PERFECTION ON TOASTED ENGLISH MUFFIN AND BUTTERY CROISSANTS

ASSORTMENT OF THREE (3) SANDWICHES:

ROASTED TOMATOES, FETA, FRESH BASIL

BLACK FOREST HAM & WHITE CHEDDAR WITH GRAINY-MUSTARD MAYO

BACON, CHEDDAR, AVOCADO

SERVED WITH:

BREAKFAST POTATOES OR SLICED LOCALLY GROWN TOMATOES
FRESHLY BREWED REGULAR & DECAFFEINATED COFFEE AND TEA
CHILLED FRESH ORANGE, GRAPEFRUIT AND CRANBERRY JUICES

**\$18.50 PER PERSON** 